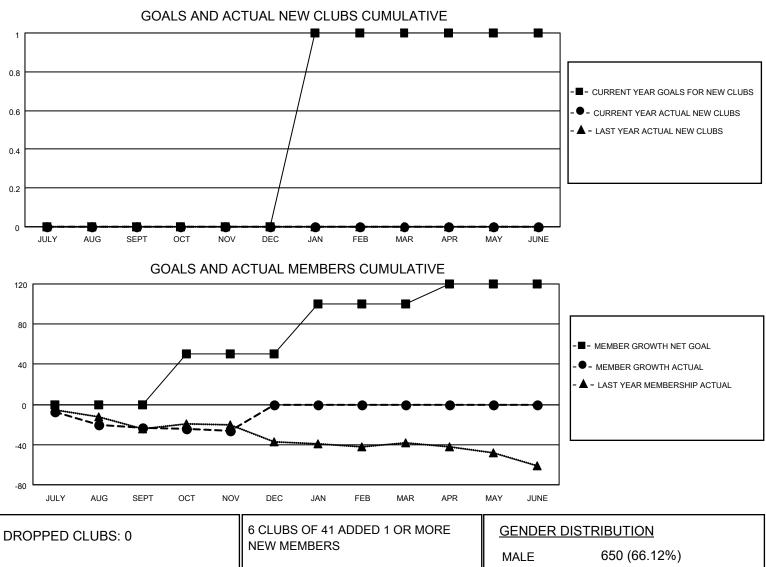

## MONTHLY MEMBERSHIP PROGRESS REPORT

LOCATION MICHIGAN

District 11 E1

Results as of: 11/30/2020

| Clubs         |               |             |               | Members       |                        |                         |                                                    |  |
|---------------|---------------|-------------|---------------|---------------|------------------------|-------------------------|----------------------------------------------------|--|
|               | RESULTS FOR   | R 2020-2021 |               |               | RESULTS FO             | OR 2020-2021            |                                                    |  |
| QUARTER       | NEW CLUB GOAL | NEW CLUBS   | DROPPED CLUBS | QUARTER       | BER GROWTH NET<br>GOAL | MEMBER GROWTH<br>ACTUAL | DROPPED<br>MEMBERS ACTUAL<br>(including transfers) |  |
| JULY/AUG/SEPT | 0             | 0           | 0             | JULY/AUG/SEPT | 0                      | 7                       | 27                                                 |  |
| OCT/NOV/DEC   | 0             | 0           | 0             | OCT/NOV/DEC   | 50                     | 3                       | 5                                                  |  |
| JAN/FEB/MAR   | 1             | 0           | 0             | JAN/FEB/MAR   | 50                     | 0                       | 0                                                  |  |
| APR/MAY/JUNE  | 0             | 0           | 0             | APR/MAY/JUNE  | 20                     | 0                       | 0                                                  |  |

| NEW MEMBERS     | MALE 650 (66.12%)         |                                              |                                                                                                                                            |
|-----------------|---------------------------|----------------------------------------------|--------------------------------------------------------------------------------------------------------------------------------------------|
|                 | FEMALE                    | 333 (33.06%)                                 |                                                                                                                                            |
|                 | TOTAL FAMILY UNIT MEMBERS |                                              | 249                                                                                                                                        |
| MEMBERSHIP DATA |                           |                                              | 129                                                                                                                                        |
|                 |                           | S PAYING HALF                                | 129                                                                                                                                        |
|                 | 5020                      |                                              |                                                                                                                                            |
|                 |                           | CLICK HERE FOR CUMULATIVE<br>MEMBERSHIP DATA | MALE 650 (66.12%)   FEMALE 333 (33.88%)   CLICK HERE FOR CUMULATIVE TOTAL FAMILY UNIT MEMBERS   MEMBERSHIP DATA FAMILY MEMBERS PAYING HALF |